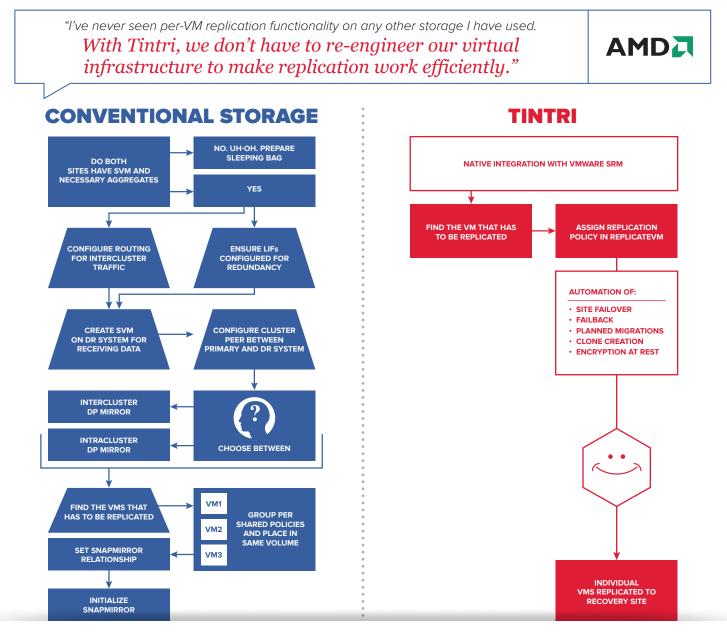

## HEAD-TO-BRAIN: REPLICATION

Conventional storage has a big head, whereas Tintri has a big brain. Tintri lets you replicate individual VMs instead of bulky LUNs. That saves you time and up to 95% of your WAN bandwidth. Now that's smart storage.