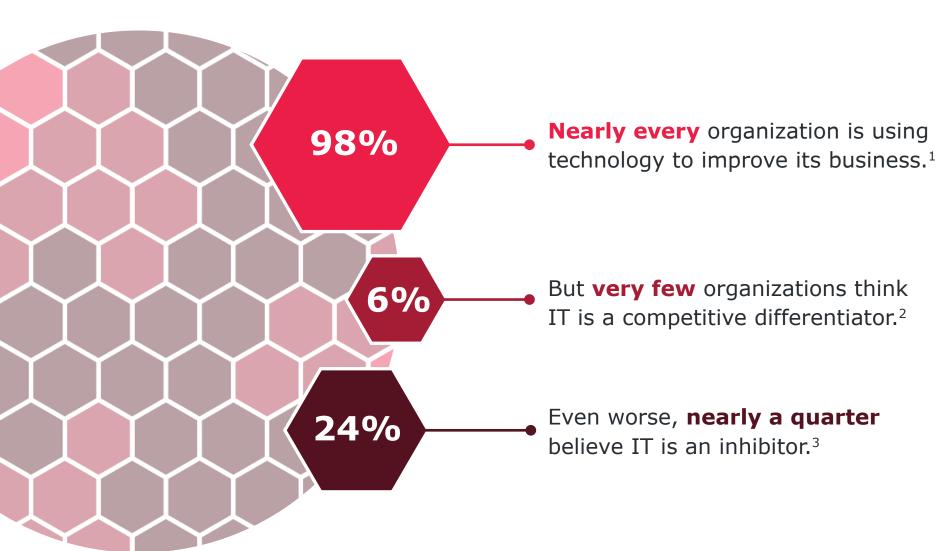

## Is IT critical to business success?

#### Three out of four decision makers say that IT is

Why the disconnect?

more complex today than it was just two years ago - for several reasons.4

Cybersecurity More endpoint initiatives\* devices\*

**75%** 